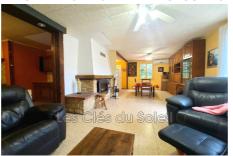

## House 13258 Cuers

CUERS (83390) - EXCLUSIVELY AMEPI - HOUSE OF 5 P - 112 M2 - GARAGE. Exceptional location for this house to renovate. Ideally located in the quiet and sought-after area of Valcros. A true haven of peace, while being close to amenities. This house of 112.50m<sup>2</sup> of living space offers multiple possibilities. Intended for a large family, it can also be transformed into a double dwelling. The ground floor is composed of a living room equipped with a fireplace with distributor which was redone in 2018, an open kitchen with an adjoining loggia, of approximately 65m<sup>2</sup>. The night space has four bedrooms ranging from 9m<sup>2</sup> to 12.60m<sup>2</sup>, a bathroom with window, a separate toilet. The total basement of almost 96 m² is a real asset, because there is the possibility of fitting it out partially or completely according to your project, it already has a water point, as well as a toilet. The outdoor space totals nearly 1200 m², completely fenced, you will find a traditional secure swimming pool, a pizza oven, as well as a summer kitchen area. The phoenix-style house is equipped with air conditioning, double-glazed aluminum exterior joinery and wooden shutters. Mains drainage. To visit without delay. THE PLUSES: BRIGHT - HIGH POTENTIAL - CLOSE TO ALL AMENITIES. TEL: 04.94.00.12.12