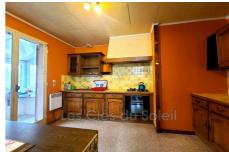

## House 13258 Cuers

CUERS (83390) - EXCLUSIVELY AMEPI - HOUSE OF 5 P - 112 M2 - GARAGE. Exceptional location for this house to renovate. Ideally located in the quiet and sought-after area of Valcros. A true haven of peace, while being close to amenities. This house of 112.50m<sup>2</sup> of living space offers multiple possibilities. Intended for a large family, it can also be transformed into a double dwelling. The ground floor is composed of a living room equipped with a fireplace with distributor which was redone in 2018, an open kitchen with an adjoining loggia, of approximately 65m<sup>2</sup>. The night space has four bedrooms ranging from 9m<sup>2</sup> to 12.60m<sup>2</sup>, a bathroom with window, a separate toilet. The total basement of almost 96 m² is a real asset, because there is the possibility of fitting it out partially or completely according to your project, it already has a water point, as well as a toilet. The outdoor space totals nearly 1200 m², completely fenced, you will find a traditional secure swimming pool, a pizza oven, as well as a summer kitchen area. The phoenix-style house is equipped with air conditioning, double-glazed aluminum exterior joinery and wooden shutters. Mains drainage. To visit without delay. THE PLUSES: BRIGHT - HIGH POTENTIAL - CLOSE TO ALL AMENITIES. TEL: 04.94.00.12.12