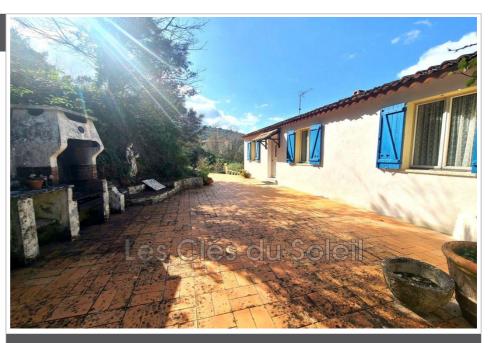

## House 13258 Cuers

CUERS (83390) - EXCLUSIVELY AMEPI - HOUSE OF 5 P - 112 M2 - GARAGE. Exceptional location for this house to renovate. Ideally located in the quiet and sought-after area of Valcros. A true haven of peace, while being close to amenities. This house of 112.50m<sup>2</sup> of living space offers multiple possibilities. Intended for a large family, it can also be transformed into a double dwelling. The ground floor is composed of a living room equipped with a fireplace with distributor which was redone in 2018, an open kitchen with an adjoining loggia, of approximately 65m<sup>2</sup>. The night space has four bedrooms ranging from 9m<sup>2</sup> to 12.60m<sup>2</sup>, a bathroom with window, a separate toilet. The total basement of almost 96 m² is a real asset, because there is the possibility of fitting it out partially or completely according to your project, it already has a water point, as well as a toilet. The outdoor space totals nearly 1200 m², completely fenced, you will find a traditional secure swimming pool, a pizza oven, as well as a summer kitchen area. The phoenix-style house is equipped with air conditioning, double-glazed aluminum exterior joinery and wooden shutters. Mains drainage. To visit without delay. THE PLUSES: BRIGHT - HIGH POTENTIAL - CLOSE TO ALL AMENITIES. TEL: 04.94.00.12.12